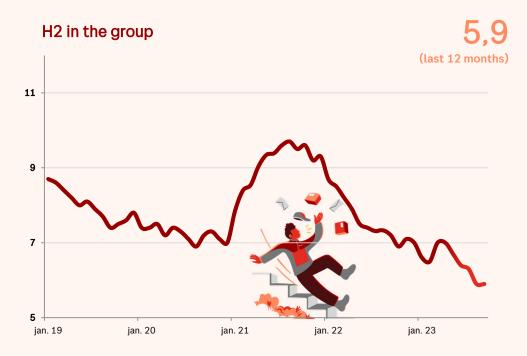

# Positive development for absence due to sickness and injuries

• Absence due to sickness in the last 12 months was 6,6%, 0,3 percentage point lower than at year-end 2022.

• H2 as a 12-month trend was 5,9 compared with 7,2 at the same time last year, a reduction of 1,3.