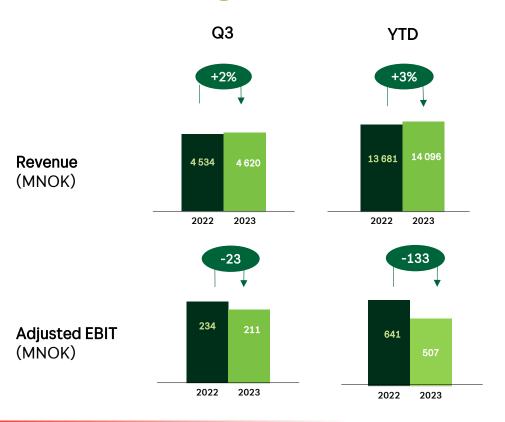

| 2023   | 2022   | 2022   |
| 5 748 | 5 556 | Revenue                          | 17 671 | 17 006 | 23 429 |
| 667   | 478   | EBITDA                           | 1 658  | 1 430  | 1 790  |
| 273   | 134   | Adjusted operating profit/(loss) | 501    | 422    | 406    |
| 174   | 121   | Operating profit/(loss) (EBIT)   | 401    | 66     | (143)  |
| (65)  | (46)  | Net financial items              | (198)  | (190)  | (200)  |
| 109   | 75    | Profit/(loss) before tax         | 204    | (124)  | (343)  |
| 63    | 57    | Profit/(loss) after tax          | 133    | (90)   | (277)  |

Alternative performance measures are described in the appendix to the quarterly report.





#### **Segment Logistics:**

#### Continued growth in a challenging e-commerce market









#### **Segment Mail:**

#### Decline in mail volumes, growth for Norgespakken









#### **Outlook**



We expect weak
economic growth in
2023 and 2024.
Economic conditions
affect growth and
profitability for the
logistics business



We will continue to invest in prioritised areas to ensure future growth and competitiveness



We will raise our ambitions for climate and environment and be a driving force in the transition to a lowemission society





# We make everyday life easier and the world smaller.

**Posten Bring** 





01.11.2023