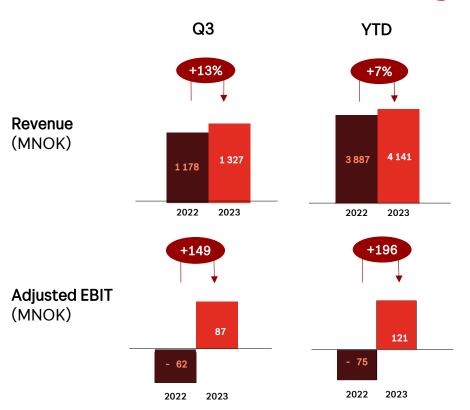

#### **Segment Logistics:**

#### Continued growth in a challenging e-commerce market