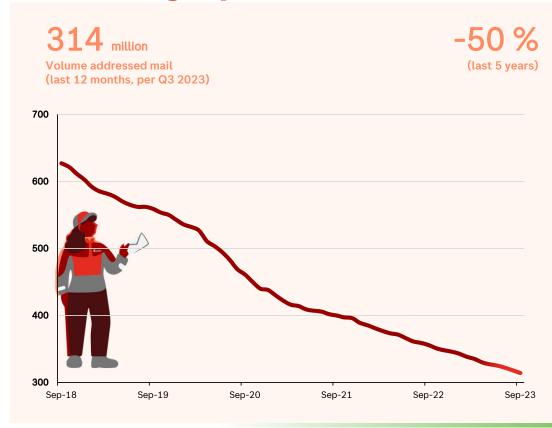

| 17 671 | 17 006 | 23 429 |
| 667   | 478   | EBITDA                           | 1 658  | 1 430  | 1 790  |
| 273   | 134   | Adjusted operating profit/(loss) | 501    | 422    | 406    |
| 174   | 121   | Operating profit/(loss) (EBIT)   | 401    | 66     | (143)  |
| (65)  | (46)  | Net financial items              | (198)  | (190)  | (200)  |
| 109   | 75    | Profit/(loss) before tax         | 204    | (124)  | (343)  |
| 63    | 57    | Profit/(loss) after tax          | 133    | (90)   | (277)  |

Alternative performance measures are described in the appendix to the quarterly report.





#### **Segment Logistics:**

#### Continued growth in a challenging e-commerce market









#### **Segment Mail:**

#### Decline in mail volumes, growth for Norgespakken









#### **Outlook**



We expect weak
economic growth in
2023 and 2024.
Economic conditions
affect growth and
profitability for the
logistics business



We will continue to invest in prioritised areas to ensure future growth and competitiveness



We will raise our ambitions for climate and environment and be a driving force in the transition to a lowemission society





# We make everyday life easier and the world smaller.

**Posten Bring** 





01.11.2023