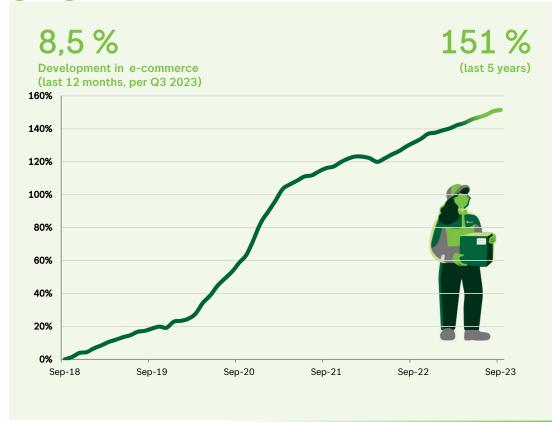

| 2023   | 2022   | 2022   |
| 5 748 | 5 556 | Revenue                          | 17 671 | 17 006 | 23 429 |
| 667   | 478   | EBITDA                           | 1 658  | 1 430  | 1 790  |
| 273   | 134   | Adjusted operating profit/(loss) | 501    | 422    | 406    |
| 174   | 121   | Operating profit/(loss) (EBIT)   | 401    | 66     | (143)  |
| (65)  | (46)  | Net financial items              | (198)  | (190)  | (200)  |
| 109   | 75    | Profit/(loss) before tax         | 204    | (124)  | (343)  |
| 63    | 57    | Profit/(loss) after tax          | 133    | (90)   | (277)  |

Alternative performance measures are described in the appendix to the quarterly report.





#### **Segment Logistics:**

#### Continued growth in a challenging e-commerce market









#### **Segment Mail:**

#### Decline in mail volumes, growth for Norgespakken









#### **Outlook**



We expect weak
economic growth in
2023 and 2024.
Economic conditions
affect growth and
profitability for the
logistics business



We will continue to invest in prioritised areas to ensure future growth and competitiveness



We will raise our ambitions for climate and environment and be a driving force in the transition to a lowemission society





# We make everyday life easier and the world smaller.

**Posten Bring** 





01.11.2023