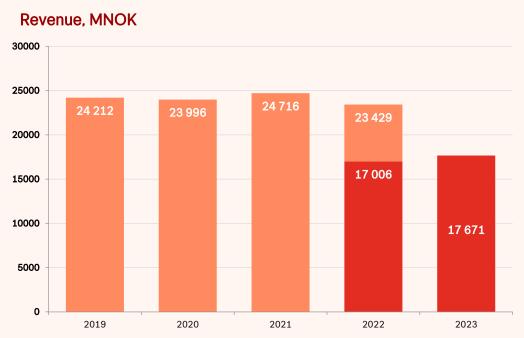

#### Financial highlights -3rd quarter and YTD 2023

| OPERATING REVENUES, MNOK            | Q3 2023     | Q3 2022<br><b>F F F C</b> | YTD 2023       | YTD 2022       |
|-------------------------------------|-------------|---------------------------|----------------|----------------|
|                                     | <u>5/48</u> | <u>5 556</u>              | <u> 17 671</u> | 1/006          |
| ADJUSTED OPERATING PROFIT*, MNOK    |             |                           |                |                |
|                                     | Q3 2023     | Q3 2022                   | YTD 2023       | YTD 2022       |
|                                     | 273         | 134                       | 501            | 422            |
| RETURN ON INVESTED CAPITAL/ROIC*, % | <b>,</b>    |                           |                |                |
|                                     |             |                           | Last 12 months | Last 12 months |
|                                     |             |                           | 4,2            | 7,1            |

#### Profit development (unaudited)

| Q3    | Q3    |                                  | YTD    | YTD    | Year   |
|-------|-------|----------------------------------|--------|--------|--------|
| 2023  | 2022  |                                  | 2023   | 2022   | 2022   |
| 5 748 | 5 556 | Revenue                          | 17 671 | 17 006 | 23 429 |
| 667   | 478   | EBITDA                           | 1 658  | 1 430  | 1 790  |
| 273   | 134   | Adjusted operating profit/(loss) | 501    | 422    | 406    |
| 174   | 121   | Operating profit/(loss) (EBIT)   | 401    | 66     | (143)  |
| (65)  | (46)  | Net financial items              | (198)  | (190)  | (200)  |
| 109   | 75    | Profit/(loss) before tax         | 204    | (124)  | (343)  |
| 63    | 57    | Profit/(loss) after tax          | 133    | (90)   | (277)  |