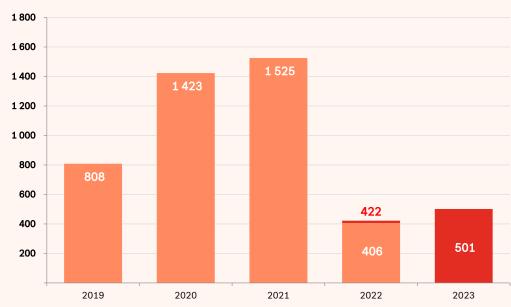

#### Adjusted operating profit, MNOK

- Organic growth was 0,7% so far this year, a number influenced by the weak Norwegian currency
- Adjusted operating profit as of 3rd quarter 2023 was MNOK 501, an increase of MNOK 80 compared with the same period last year.