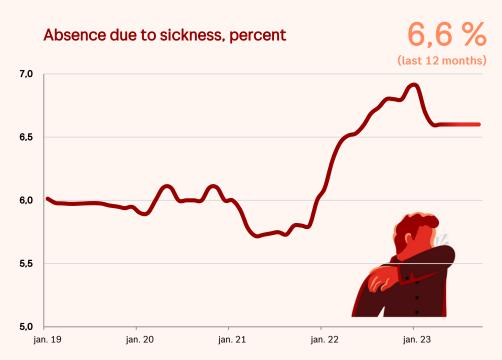

# Positive development for absence due to sickness and injuries

• Absence due to sickness in the last 12 months was 6,6%, 0,3 percentage point lower than at year-end 2022.

• H2 as a 12-month trend was 5,9 compared with 7,2 at the same time last year, a reduction of 1,3.