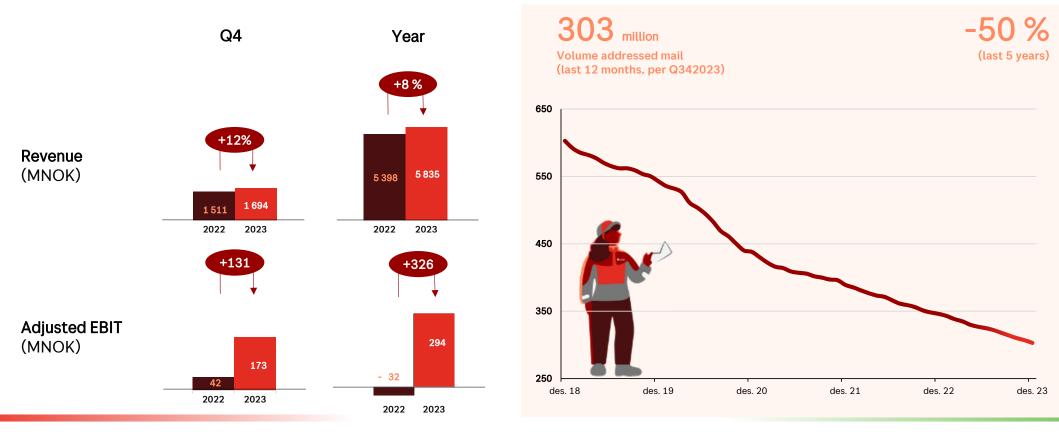

#### Segment Mail: Decline in letter mail volumes, growth for Norgespakken

posten

Dbring