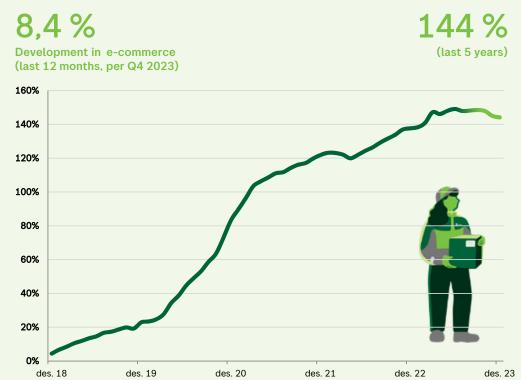

-----|-------|----------------------------------|--------|--------|
| 2023  | 2022  |                                  | 2023   | 2022   |
| 6 724 | 6 423 | Revenue                          | 24 394 | 23 429 |
| 658   | 360   | EBITDA                           | 2 316  | 1 790  |
| 214   | (16)  | Adjusted operating profit/(loss) | 716    | 406    |
| 198   | (209) | Operating profit/(loss) (EBIT)   | 599    | (143)  |
| (87)  | (10)  | Net financial items              | (285)  | (200)  |
| 111   | (219) | Profit/(loss) before tax         | 314    | (343)  |
| (5)   | (187) | Profit/(loss) after tax          | 128    | (277)  |

Alternative resultatmål er beskrevet i eget vedlegg til kvartalsrapporten.





#### **Segment Logistics:**

#### **Growth in a challenging e-commerce market**









#### Segment Mail: Decline in letter mail volumes, growth for Norgespakken



posten

Dbring

#### Outlook



Expect **weak ecomonic growth** in 2024. Economic conditions affect growth and profitability for the **logistics business** 



Future postal services will be considered by an expert committee appointed by the government



New climate goals raise the ambitions for climate and environment even furher, and Posten Bring shall be a driving force in the transition to a low-emission society





# Posten Bring's innovation journey





Oposten







### We have established a solid foundation for further development







#### Innovation when it is put into use







## Posten Bring has several successful innovations already rolled out









#### It is now time to take innova