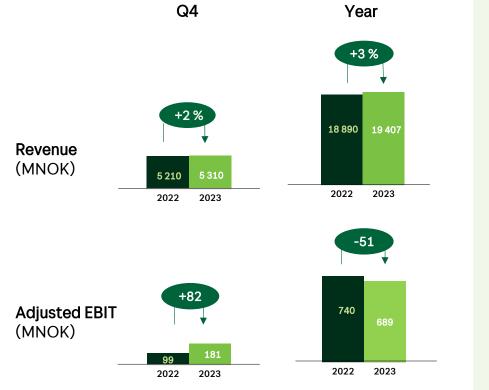

#### **Segment Logistics:**

#### **Growth in a challenging e-commerce market**

#### Revenue, MNOK

• Organic growth in 2023 was 0.5 %.

#### Adjusted operating profit, MNOK

Adjusted operating profit in 2023 was MNOK 716, an increase of MNOK 310 compared with last year