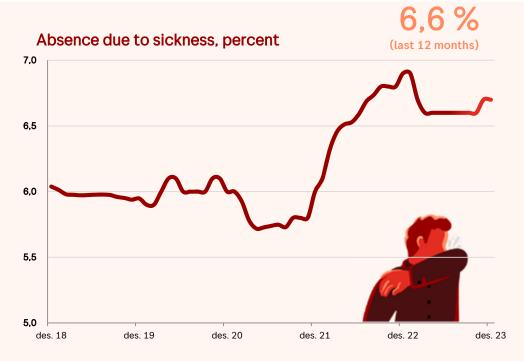

## Positive development for absence due to sickness and injuries

• Absence due to sickness in the last 12 months was 6,7 %. This was 0,2 percentage point lower than at year-end 2022

• H2 as a 12-month trend was 6,4 compared with 7,0 at the same time last year, a reduction of 0,6.