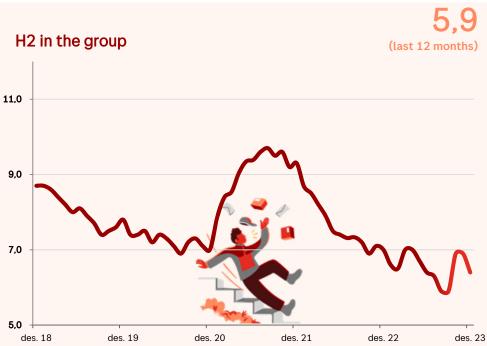

## Positive development for absence due to sickness and injuries

• Absence due to sickness in the last 12 months was 6,7 %. This was 0,2 percentage point lower than at year-end 2022

• H2 as a 12-month trend was 6,4 compared with 7,0 at the same time last year, a reduction of 0,6.