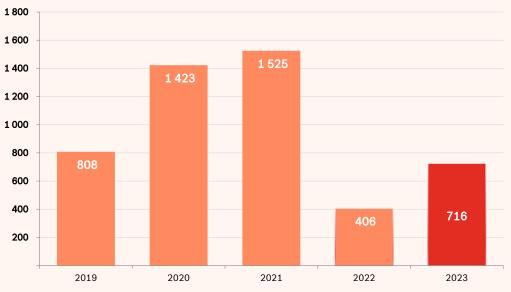

#### Financial highlights - 4th quarter 2023

| OPERATING REVENUES, MNOK            | <sup>Q4 2023</sup> 6724 | <sup>Q4 2022</sup><br>6 423 | <sup>Year 2023</sup> 24 394 | Year 2022 <b>23 429</b> |
|-------------------------------------|-------------------------|-----------------------------|-----------------------------|-------------------------|
| ADJUSTED OPERATING PROFIT*, MNOK    |                         |                             |                             |                         |
|                                     | Q4 2023                 | Q4 2022                     | Year 2023                   | Year 2022               |
|                                     | 214                     | (16)                        | 716                         | 406                     |
| RETURN ON INVESTED CAPITAL/ROIC*, % |                         |                             |                             |                         |
|                                     |                         |                             | Last 12 months              | Last 12 months          |
|                                     |                         |                             | 6.1                         | 3.8                     |

#### Adjusted operating profit, MNOK

Adjusted operating profit in 2023 was MNOK 716, an increase of MNOK 310 compared with last year