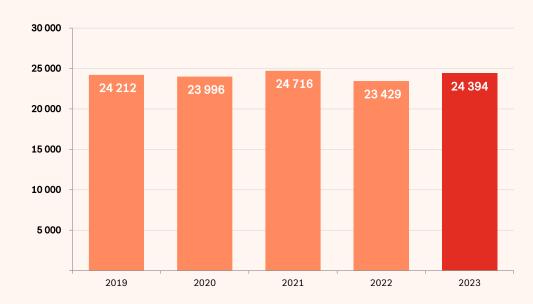

#### Financial highlights - 4th quarter 2023

| OPERATING REVENUES, MNOK            | <sup>Q4 2023</sup> 6724 | <sup>Q4 2022</sup><br>6 423 | <sup>Year 2023</sup> 24 394 | Year 2022 <b>23 429</b> |
|-------------------------------------|-------------------------|-----------------------------|-----------------------------|-------------------------|
| ADJUSTED OPERATING PROFIT*, MNOK    |                         |                             |                             |                         |
|                                     | Q4 2023                 | Q4 2022                     | Year 2023                   | Year 2022               |
|                                     | 214                     | (16)                        | 716                         | 406                     |
| RETURN ON INVESTED CAPITAL/ROIC*, % |                         |                             |                             |                         |
|                                     |                         |                             | Last 12 months              | Last 12 months          |
|                                     |                         |                             | 6.1                         | 3.8                     |

#### Revenue, MNOK

• Organic growth in 2023 was 0.5 %.